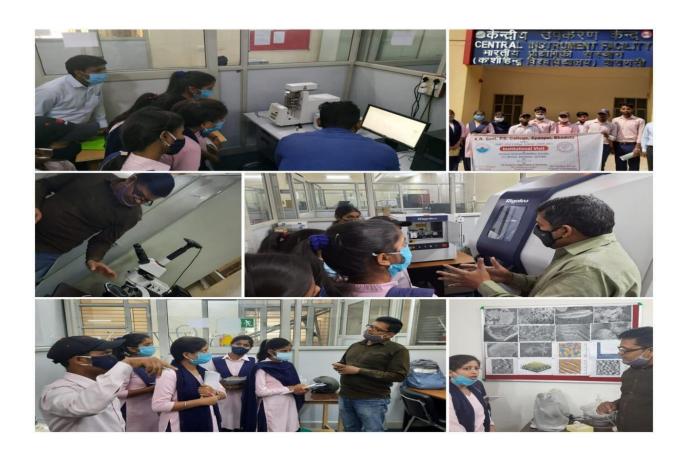

#### Report-1

Name of the Activity: Workshop on Herbal Cosmetics

Organizing Department: Botany and Chemistry

Date: 11-12 February 2022

#### **Course Details**

Course type : Interdisciplinary Project

**Course Title:** HERBAL COSMETICS

**Preamble**: Herbal cosmetics are the products of the cosmetic chemistry, a science that combines the skills of experts from Botany and chemistry. The consumers of these preparations most of whom are girls and women are more concerned with the texture, consistency, colour and odour, packaging and general appearance of the cosmetic product. They are definitely impressed by its efficacy and safety. It is therefore necessary to have an understanding about the raw materials, herbals and chemicals that go into a herbal cosmetic formulation. This course in Herbal cosmetics was designed keeping in mind, the basic requirements of the cosmetic industry. It is a short term inter disciplinary course which started for the under graduate science.

### **Syllabus**

| Day | Topic to be covered                                                                                                     |
|-----|-------------------------------------------------------------------------------------------------------------------------|
| T   | *                                                                                                                       |
| 1   | 1. Chemistry in Cosmetics                                                                                               |
|     | Chemistry of oils and Fats.                                                                                             |
|     | • Fatty acids                                                                                                           |
|     | • Different types of oils.                                                                                              |
|     | Saturation and Unsaturation.                                                                                            |
| 2   | Analytical chemistry used in cosmetics.                                                                                 |
|     | • Instrumental analysis using pH meter ,colorimeter, viscometer and TLC                                                 |
| 3   | Herbs used in Cosmetics                                                                                                 |
|     | <ul> <li>Oils and Fats used in cosmetics –Botanical source, chemical constituents,</li> </ul>                           |
|     | Physical parameters and morphological aspects of fixed oils –Sesame ,Groundnut ,Mustard ,Castor , Coconut and Sunflower |
|     | Botanical source ,Morphological and physiological aspects of commonly                                                   |
|     | used herbs -Brahmi , Neem ,Aloe vera , Liquorice ,Heena, cucumber                                                       |
|     |                                                                                                                         |
|     | ,Tulsi, Ritha, Amla, Turmeric                                                                                           |
| 4   | Extraction of herbs – Different methods of extraction.                                                                  |
| 5   | Preparation of herbal soap, herbal gel and Mosquito repellent                                                           |
| 6   | Importance of Quality control in cosmetic preparation and guidelines.                                                   |
| 7   | Evaluation by Objective paper 10 marks+ submission of herbal cosmetics made by students 10 marks                        |
| L   | Students 10 marks                                                                                                       |