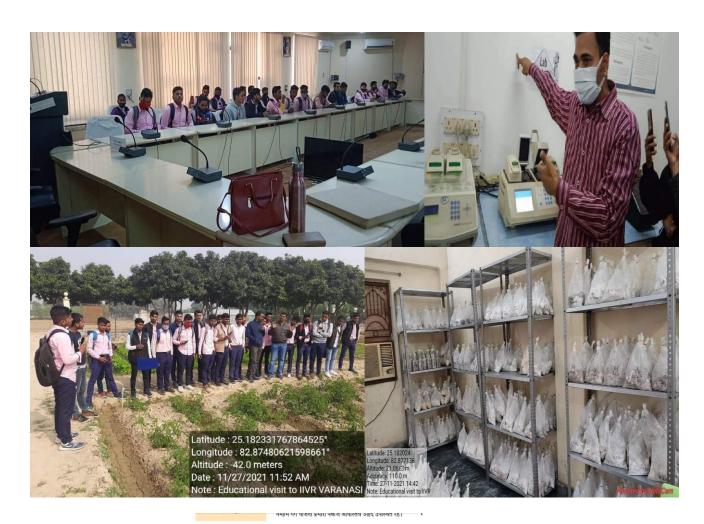

| Service State of the service of the |

Dr. P.N. Dongre
Principal CIPAL

K.N. Govt. P.G. College
Gyanpur (Bhadohi)-22130



(Accredited B Grade by NAAC)

Affiliated to Mahatma Gandhi Kashi Vidhyapeeth, Varanasi

Email: principalknpg1951@gmail.com website: www.kngpgc.ac.in

Field/ Institutes Visit to Indian Institute of Vegetable Research, Varanasi Organized by Department of Botany on 27<sup>th</sup> November 2021 for B.Sc. I, B.Sc.II and B.Sc.III Students



### छात्रों के लिये साइंस विलेज फेस्टिवल व शैक्षणिक भ्रमण कार्यक्रम का आयोजन

जिस्खनी/वाराणसी (एसएनबी)। राष्ट्रीय कृषि विज्ञान अकादमी के चराणसी चैप्टर के कावामा में का वाराणसी चैप्टर के कावामा में काओ त्रेश राजकारी नाकोत्तर माहाविद्यालय, जानपुर भरोही के 50 छात्र-छात्राओं के लिये 27 नवंबर को भारतीय सब्जी अनुसंभा स्थान में शैशीणक भ्रमण एवं छात्र संबाद कार्यक्रम का आयोजन किया गया। संस्थान के निदंशक डॉ. तुवार कार्ति करूर ने छात्रों को सब्जी शोध की उपयोगिता से अवगत करतो हुए कृषि में रोजनारप्तरक संभागावाजी की चर्चा की।

कॉलेज, जिस्खनी, वाराणसी में एक दिवसीय वैज्ञानिक संवाद कार्यक्रम का आयोजन किया गया। इस कार्यक्रम का उद्देश्य ग्रामीण विद्यार्थियों को विज्ञान के विभिन्न पहलुओं पर जागरूक करना था। इस कार्यक्रम में कॉलेज के अध्यापकों के साथ-साथ 158 से अधिक वालिकाओं ने सहभागिता की। कार्यक्रम के समन