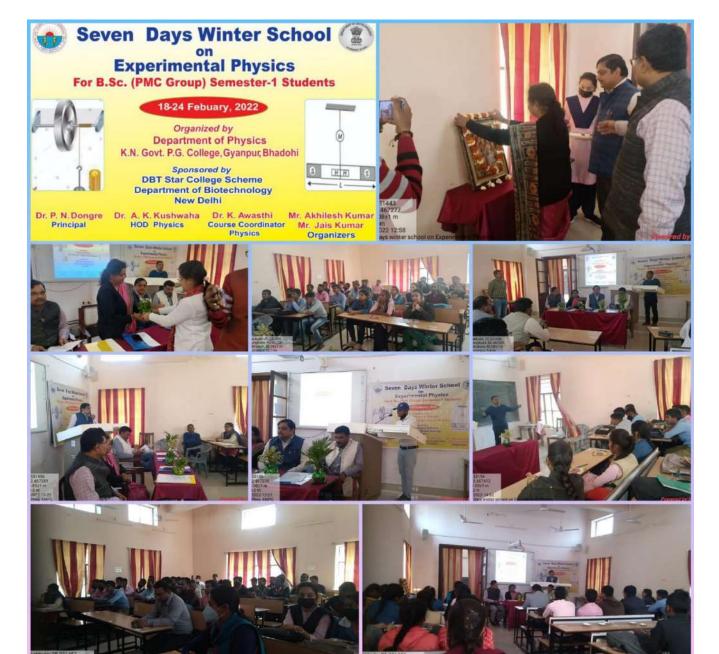

a Yadau          | 139     | Priye             |

Principal CIPAL

K.N. Govt. P.G. College

Gyanpur (Bhadohi)-22130



(Accredited B Grade by NAAC)

Affiliated to Mahatma Gandhi Kashi Vidhyapeeth, Varanasi

#### Report-8

Name of the Activity: Winter School on Experimental Physics

Organizing Department: Physics

Date: 18/02/2022-24/02/2022

Course Detail: This winter school was of 7 days duration.

The main objective of the organized school is to give a detailed understanding of the purpose of the experiments, the observations to be taken, the maintenance of the equipment and the precautions related to them in accordance with the practical curriculum of their NEP.

Dr. Vinod Kumar Yadav, Head of Department of Chemistry, highlighted the usefulness of experimental physics to the students.



K. N. Government P. G. College, Gvannur, Bhadohi-221304, U.P. "Experimental flystes" Signature Signature Signature Signature Signature Name of Student Sig harme 2-110-[9 02/22 21/02/22 22/02/22 23/02/22 24/02/ 18/02/22 Shiene Soft Shianis nglish stimusty Shinish Shiar by Shions Son Throni Strok 59 Stradolo Shridtle Shridtle Shridtle Shraddle Shraddle Shraddle Shraddle Kanjon 210 Pooja Visharlar Page within Page at Rijonshora Poop nont Poop van Thorn Va-Posja utlesakenma Sourmen T. Saumya T. Sournati Journal Songe T Sourney Angel Angel Angel Angel Angel Angel Angel Angel Angel Shikka M. Saumya Tiwari Rajali Tiwani 69 Angel Tion 3B Shikha Maurya 60 Ayur Awash Panday Ayush Panda Ayush Pandy Ayush Ayush Agush Ayush 133 Andas Antas Antes Antos Antos Antos Trueri Antas Antas Salypm Catayon Sch