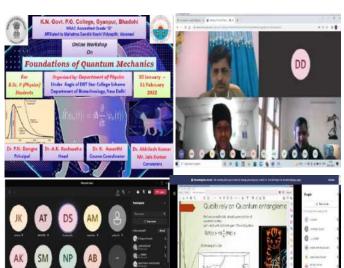

nd evolution of quantum states,

- 2. achieved mastery of the mathematical apparatus needed for quantum mechanics and
- 3. attained foundational knowledge required to learn more advanced quantum mechanics and applications.

The lecture delivered in this workshop includes-

- L 1: Basic Principals of Quantum Mechanics delivered by Dr. Sadananad Singh, K.N. Govt. P.G. College, Gyanpur, Bhadohi
- L2: Some Advance Problems:Free Particle and Dirac Delta Potential delivered by Mr. Ashish Varma, K.N. Govt. P.G. College,Gyanpur, Bhadohi
- L 3: Some Advance Problems The Hydrogen Atom delivered by Mr. Akhilesh Kumar, K.N. Govt. P.G. College, Gyanpur, Bhadohi
- L4 : In Search of Schrodinger's Cat : Quantum Physics and Reality delivered by Dr. Prem Prakash Singh, Ewing Christian College, Allahabad





#### Registration Details Online Workshop On "Foundations of Quantum Mechanics"

Organized by Department of Physics

(Under DBT Star College Scheme)

K. N. Govt. P. G. College, Gyanpur, Bhadohi Date: January 30 - February 01, 2022

Mobile

| S.<br>N. | Email Address<br>akashyadav639371@gmail.co | Name                     | number<br>(Whatsapp) | Father Name              | Name of Institute/College |
|----------|--------------------------------------------|--------------------------|----------------------|--------------------------|---------------------------|
| 1        | m                                          | Akashyadav               | 6393716339           | Shivbali                 | KNPG                      |
| 2        | sachin8574yadav@gmail.com                  | Sachin yada