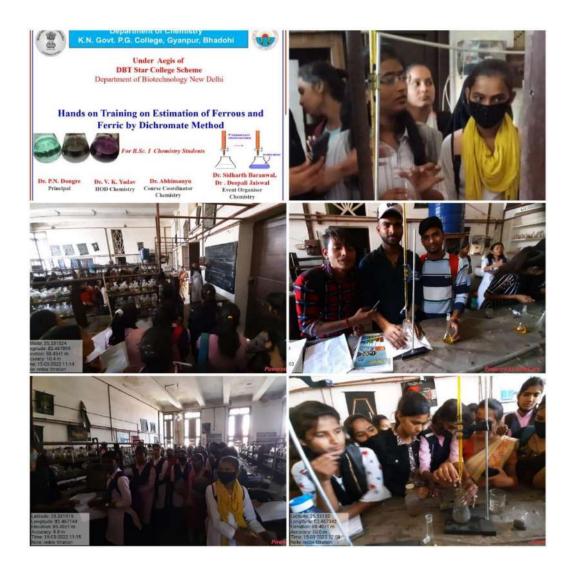

-------------------|-----------------------------------------------------------------------------------|



(Accredited B Grade by NAAC)

Affiliated to Mahatma Gandhi Kashi Vidhyapeeth, Varanasi

#### Report-14

Name of the Activity: Hands on training on estimation of Ferrous and Ferric by Dichromate method

Organizing Department: Chemistry

Date: 14/03/2022-15/03/2022

Course Detail: This course was for B. Sc. Ist year students. The programme was conducted by Dr. Deepali Jaiswal and Dr. Abhimanyu Yadav from Chemistry Deptt., K. N. Govt. PG College, Gyanpur, Bhadohi.

The student learned that-

• The estimation is based on redox titration. Ferrous iron is estimated by dichrometry using diphenylamine indicator. Potassium dichromate oxidises ferrous iron to ferric iron in an acidic medium.





| S.No.              | Name                                                                                                                          | Role No.