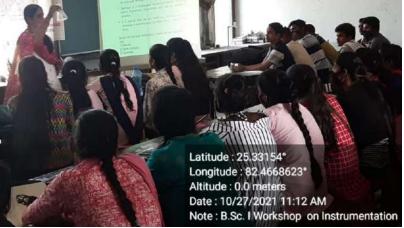

|                |

James Kr Sony

Principal CIPAL FRA COVE. P.G. College K.N. Govt. P.G. College Gyanpur (Bhadohi)-22130



(Accredited B Grade by NAAC)

Affiliated to Mahatma Gandhi Kashi Vidhyapeeth, Varanasi

#### Report-13

Name of the Activity: Workshop on Bioinstrumentation

Organizing Department: Botany and Zoology

Date: 25/10/2022-30/10/2022

Course Detail: This course was for B. Sc. Ist year Botany and Zoology students.

The students were exposed to working of various instruments that are used in their practicals.

The working principles of the instruments that were shown to students include Microscope, Laminar Flow, Autoclave, Hot air Oven, Double Distillation Unit, Image analysing Microscope and visible spectrophotometer.







| <i>)</i> | GS& TCG