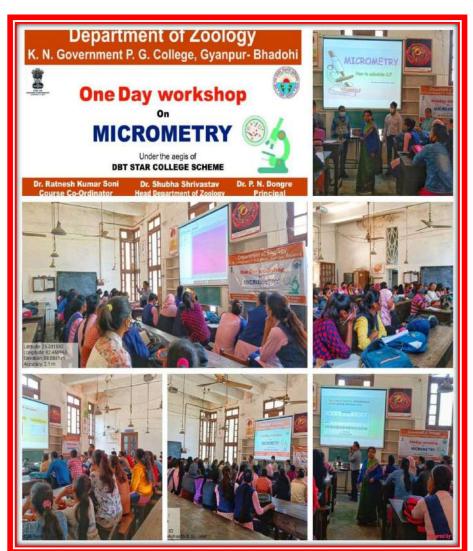

peeth, Varanasi

#### Report-12

Name of the Activity: Workshop on Micometry

Organizing Department: Zoology

Date: 19/02/2022

Course Detail: This course was for B. Sc. Ist year Zoology students.

The aim of the course is to measure the size of microorganism with microscope.

After the course completion the student learned

- Micrometry (micro: microscopic, metry: measurement) is the measurement of the dimensions of microscopic objects in terms of length, breadth, diameter and thickness.
- Using the required objective, the graduations on the ocular micrometer are calibrated against the standard graduations on the stage micrometer. Calibration is required, because the distance between ocular graduations varies depending on the objective being used, which determines the size of the field.





# K. N. Government P. G. College, Gyanpur, Bhadohi-221304, U.P. Department Of Zoology

K. N. Government P. G. College, Gyanpur-Bhadohi

Date:19-02/2022

#### Attendance Sheet (Workshop on Micrometry For B.Sc. I)

| Serial Number                                      | Name of the Students    | Signature                              |
|----------------------------------------------------|-------------------------|----------------------------------------|
| 1                                                  | Akanksha                | Akanksha                               |
| 2                                                  | Sonali stivastav        | Sonali                                 |
| 3                                                  | Colon malled            | Soham Mauryo