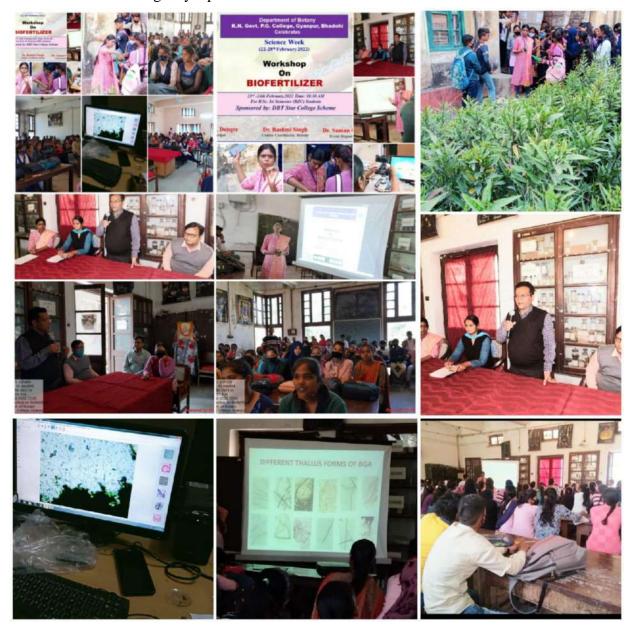

la          |          |                       | WI                | -        | -                   |

Dr. P. N. Dongre

Principal CIPAL PROVIDE P.G. College K.N. Govt. P.G. College Gyanpur (Bhadohi)-22130



(Accredited B Grade by NAAC)

Affiliated to Mahatma Gandhi Kashi Vidhyapeeth, Varanasi

#### Report-2

Name of the Activity: Workshop on BGA

Organizing Department: Botany

Date: 23-24 February 2022

Course Detail: This programme is focused on preparation of Biofertilizer through Blue green Algae. The students not only learn the methodology of preparation of biofertilizer also got the knowledge of beneficial role of biofertilizer over chemical fertilizer.

This 2 days event was organized by Dr. suman Gupta assistant Professor, department of Botany, K. N. Govt. P. G. college Gyanpur.





Affiliated to Mahatma Gandhi Kashi Vidhyapeeth, Varanasi

| N.  | i a