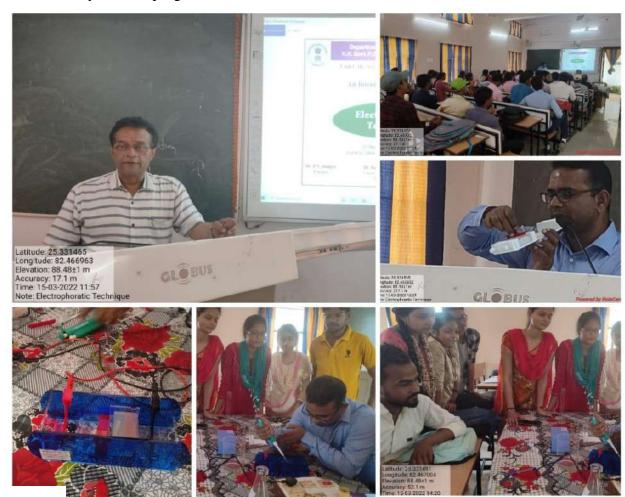

#### Report-1

Name of the Activity: Workshop on Herbal Cosmetics

Organizing Department: Botany and Chemistry

Date: 11-12 February 2022

#### **Course Details**

Course type : Interdisciplinary Project

**Course Title:** HERBAL COSMETICS

**Preamble**: Herbal cosmetics are the products of the cosmetic chemistry, a science that combines the skills of experts from Botany and chemistry. The consumers of these preparations most of whom are girls and women are more concerned with the texture, consistency, colour and odour, packaging and general appearance of the cosmetic product. They are definitely impressed by its efficacy and safety. It is therefore necessary to have an understanding about the raw materials, herbals and chemicals that go into a herbal cosmetic formulation. This course in Herbal cosmetics was designed keeping in mind, the basic requirements of the cosmetic industry. It is a short term inter disciplinary course which started for the under graduate science.

### **Syllabus**

| Day | Topic to be covered                                                                                                     |
|-----|-------------------------------------------------------------------------------------------------------------------------|
| T   | *                                                                                                                       |
| 1   | 1. Chemistry in Cosmetics                                                                                               |
|     | Chemistry of oils and Fats.                                                                                             |
|     | • Fatty acids                                                                                                           |
|     | • Different types of oils.                                                                                              |
|     | Saturation and Unsaturation.                                                                                            |
| 2   | Analytical chemistry used in cosmetics.                                                                                 |
|     | • Instrumental analysis using pH meter ,colorimeter, viscometer and TLC                                                 |
| 3   | Herbs used in Cosmetics                                                                                                 |
|     | <ul> <li>Oils and Fats used in cosmetics –Botanical source, chemical constituents,</li> </ul>                           |
|     | Physical parameters and morphological aspects of fixed oils –Sesame ,Groundnut ,Mustard ,Castor , Coconut and Sunflower |
|     | Botanical source ,Morphological and physiological aspects of commonly                                                   |
|     | used herbs -Brahmi , Neem ,Aloe vera , Liquorice ,Heena, cucumber                                                       |
|     |                                                                                                                         |
|     | ,Tulsi, Ritha, Amla, Turmeric                                                                                           |
| 4   | Extraction of herbs – Different methods of extraction.                                                                  |
| 5   | Preparation of herbal soap, herbal gel and Mosquito repellent                                                           |
| 6   | Importance of Quality control in cosmetic preparation and guidelines.                                                   |
| 7   | Evaluation by Objective paper 10 marks+ submission of herbal cosmetics made by students 10 marks                        |
| L   | Students 10 marks                                                                                                       |