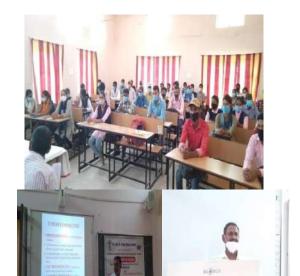

#### Report-1

Name of the Activity: Workshop on Herbal Cosmetics

Organizing Department: Botany and Chemistry

Date: 11-12 February 2022

#### Herbal Cosmetic Workshop

**Department of Botany & Chemistry** K.N. Govt. PG College, Gyanpur, Bhadohi, U.P. organizes

An Interdisciplinary Workshop on

**Herbal Cosmetics** 

Under the aegis of DBT Star College Scheme