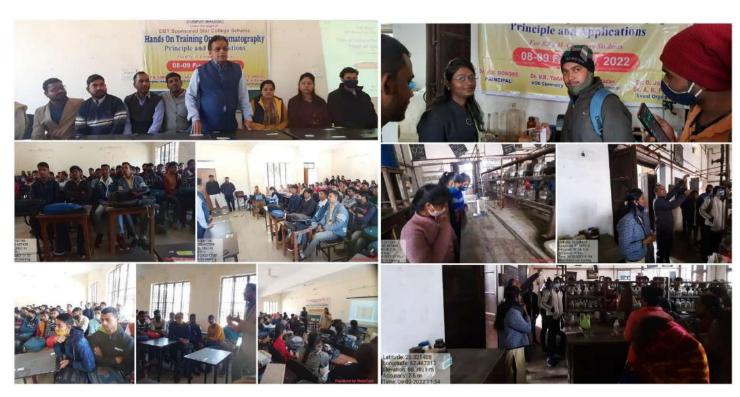

Mahatma Gandhi Kashi Vidhyapeeth, Varanasi

#### Report-15

Name of the Activity: Hands on Training on Chromatography

Organizing Department: Chemistry

Date: 08/02/2022-09/02/2022

Course Details: Two days hands-on training on Chromatography: Principal and Application (Dated 08-09, February) for BS-C (II Year) Chemistry students under the aegis of DBT Star College Scheme by the Department of Chemistry, Kashi Naresh Rajshna Mahavidyalaya, Gyanpur, Bhadohi., 2022) was conducted.

In the first session of the workshop, Dr. Dipali Jaiswal gave his lecture on the topic of chromatography and highlighted its usefulness.

In the second session, Dr. Dipali Jaiswal and Dr. Arvind Kumar Pandey taught the technical chemistry laboratory to the students to separate amino acids by paper chromatography.



Dr. P. N. Dongre

Date: 08/02/22

| No. | Name