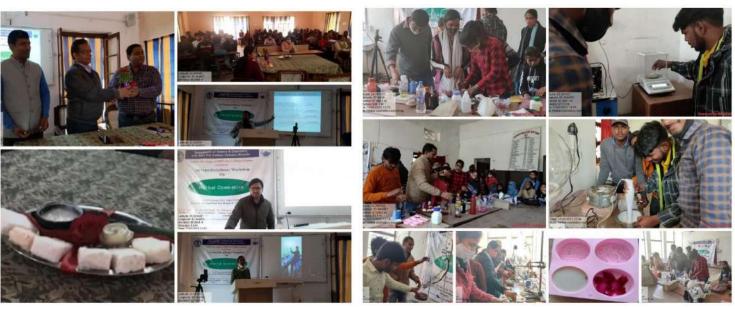

#### Report-1

Name of the Activity: Workshop on Herbal Cosmetics

Organizing Department: Botany and Chemistry

Date: 11-12 February 2022

#### **Course Details**

Course type : Interdisciplinary Project

**Course Title:** HERBAL COSMETICS

**Preamble**: Herbal cosmetics are the products of the cosmetic chemistry, a science that combines the skills of experts from Botany and chemistry. The consumers of these preparations most of whom are girls and women are more concerned with the texture, consistency, colour and odour, packaging and general appearance of the cosmetic product. They are definitely impressed by its efficacy and safety. It is therefore necessary to have an understanding about the raw materials, herbals and chemicals that go into a herbal cosmetic formulation. This course in Herbal cosmetics was designed keeping in mind, the basic requirements of the cosmetic industry. It is a short term inter disciplinary course which started for the under graduate science.

### **Syllabus**

| Day | Topic to be covered                                                                                                     |
|-----|-------------------------------------------------------------------------------------------------------------------------|
| T   | *                                                                                                                       |
| 1   | 1. Chemistry in Cosmetics                                                                                               |
|     | Chemistry of oils and Fats.                                                                                             |
|     | • Fatty acids                                                                                                           |
|     | • Different types of oils.                                                                                              |
|     | Saturation and Unsaturation.                                                                                            |
| 2   | Analytical chemistry used in cosmetics.                                                                                 |
|     | • Instrumental analysis using pH meter ,colorimeter, viscometer and TLC                                                 |
| 3   | Herbs used in Cosmetics                                                                                                 |
|     | <ul> <li>Oils and Fats used in cosmetics –Botanical source, chemical constituents,</li> </ul>                           |
|     | Physical parameters and morphological aspects of fixed oils –Sesame ,Groundnut ,Mustard ,Castor , Coconut and Sunflower |
|     | Botanical source ,Morphological and physiological aspects of commonly                                                   |
|     | used herbs -Brahmi , Neem ,Aloe vera , Liquorice ,Heena, cucumber                                                       |
|     |                                                                                                                         |
|     | ,Tulsi, Ritha, Amla, Turmeric                                                                                           |
| 4   | Extraction of herbs – Different methods of extraction.                                                                  |
| 5   | Preparation of herbal soap, herbal gel and Mosquito repellent                                                           |
| 6   | Importance of Quality control in cosmetic preparation and guidelines.                                                   |
| 7   | Evaluation by Objective paper 10 marks+ submission of herbal cosmetics made by students 10 marks                        |
| L   | Students 10 marks                                                                                                       |