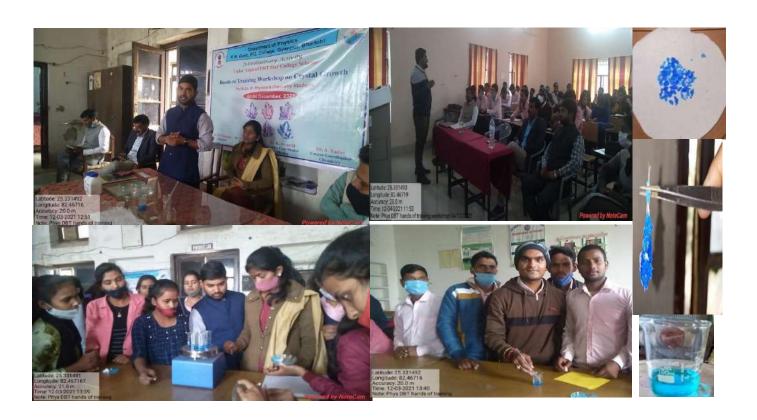

### **Syllabus**

| Day | Topic to be covered                                                                                                     |
|-----|-------------------------------------------------------------------------------------------------------------------------|
| T   | *                                                                                                                       |
| 1   | 1. Chemistry in Cosmetics                                                                                               |
|     | Chemistry of oils and Fats.                                                                                             |
|     | • Fatty acids                                                                                                           |
|     | • Different types of oils.                                                                                              |
|     | Saturation and Unsaturation.                                                                                            |
| 2   | Analytical chemistry used in cosmetics.                                                                                 |
|     | • Instrumental analysis using pH meter ,colorimeter, viscometer and TLC                                                 |
| 3   | Herbs used in Cosmetics                                                                                                 |
|     | <ul> <li>Oils and Fats used in cosmetics –Botanical source, chemical constituents,</li> </ul>                           |
|     | Physical parameters and morphological aspects of fixed oils –Sesame ,Groundnut ,Mustard ,Castor , Coconut and Sunflower |
|     | Botanical source ,Morphological and physiological aspects of commonly                                                   |
|     | used herbs -Brahmi , Neem ,Aloe vera , Liquorice ,Heena, cucumber                                                       |
|     |                                                                                                                         |
|     | ,Tulsi, Ritha, Amla, Turmeric                                                                                           |
| 4   | Extraction of herbs – Different methods of extraction.                                                                  |
| 5   | Preparation of herbal soap, herbal gel and Mosquito repellent                                                           |
| 6   | Importance of Quality control in cosmetic preparation and guidelines.                                                   |
| 7   | Evaluation by Objective paper 10 marks+ submission of herbal cosmetics made by students 10 marks                        |
| L   | Students 10 marks                                                                                                       |