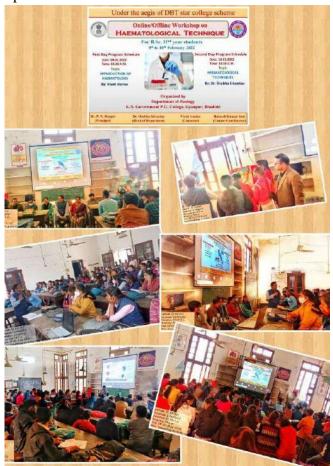

#### Report-1

Name of the Activity: Workshop on Herbal Cosmetics

Organizing Department: Botany and Chemistry

Date: 11-12 February 2022

#### Herbal Cosmetic Workshop

**Department of Botany & Chemistry** K.N. Govt. PG College, Gyanpur, Bhadohi, U.P. organizes

An Interdisciplinary Workshop on

**Herbal Cosmetics** 

Under the aegis of DBT Star College Scheme