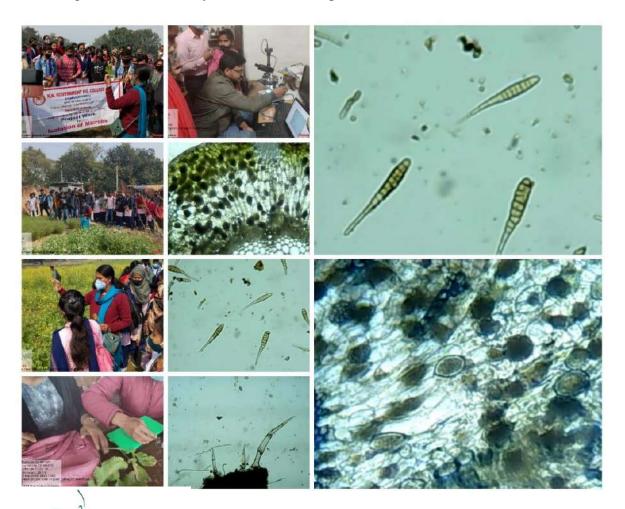

|



(Accredited B Grade by NAAC)

Affiliated to Mahatma Gandhi Kashi Vidhyapeeth, Varanasi

#### Report-4

Name of the Activity: Winter School on Plant Disease Collection

Organizing Department: Botany

Date: 4<sup>th</sup> to 10<sup>th</sup> February 2022

Course Detail: A Winter school was organized for B.Sc. IIIrd year Botany students on the topic Plant Disease Collection.

The Students were taken to the nearby field where they collected different plant diseases commenced at that time especially Late Blight of Potato, Stem gall of Coriander and Red rot of sugarcane.

The samples collected from the field were analysed under the image analysing microscope after preparation of slides.

The findings were submitted by students to the Department.



Dr. P. N. Dongre

Principal CIPAL

K.N. Govt. P.G. College

Gyanpur (Bhadohi)-221302



(Accredited B Grade by NAAC)

Affiliated to Mahatma Gandhi Kashi Vidhyapeeth, Varanasi

#### Report-5

Name of the Activity: Preparation of Herbarium

Organizing Department: Botany

Date: 10/09/2021

Course Detail: The Students were taken out in the campus field in order to identify and collect various angiospermic flora that were wild to the nature. Methods for the preparation of Herbarium was shown to them. Methods of pressing and drying was explained to them. A project was given to them for the preparation of Herbarium which later submitted to the Department.









(Accredited B Grade by NAAC)

Affiliated to Mahatma Gandhi Kashi Vidhyapeeth, Varanasi

#### **Attendance sheet for herbarium prepar