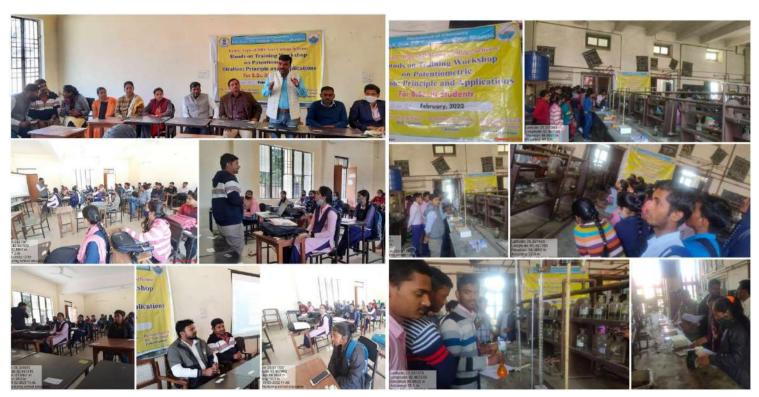

#### Report-1

Name of the Activity: Workshop on Herbal Cosmetics

Organizing Department: Botany and Chemistry

Date: 11-12 February 2022

#### **Course Details**

Course type : Interdisciplinary Project

**Course Title:** HERBAL COSMETICS

**Preamble**: Herbal cosmetics are the products of the cosmetic chemistry, a science that combines the skills of experts from Botany and chemistry. The consumers of these preparations most of whom are girls and women are more concerned with the texture, consistency, colour and odour, packaging and general appearance of the cosmetic product. They are definitely impressed by its efficacy and safety. It is therefore necessary to have an understanding about the raw materials, herbals and chemicals that go into a herbal cosmetic formulation. This course in Herbal cosmetics was designed keeping in mind, the basic requirements of the cosmetic industry. It is a short term inter disciplinary course which started for the under graduate science.

### **Syllabus**

| Day | Topic to be covered                                                                                                     |
|-----|-------------------------------------------------------------------------------------------------------------------------|
| T   | *                                                                                                                       |
| 1   | 1. Chemistry in Cosmetics                                                                                               |
|     | Chemistry of oils and Fats.                                                                                             |
|     | • Fatty acids                                                                                                           |
|     | • Different types of oils.                                                                                              |
|     | Saturation and Unsaturation.                                                                                            |
| 2   | Analytical chemistry used in cosmetics.                                                                                 |
|     | • Instrumental analysis using pH meter ,colorimeter, viscometer and TLC                                                 |
| 3   | Herbs used in Cosmetics                                                                                                 |
|     | <ul> <li>Oils and Fats used in cosmetics –Botanical source, chemical constituents,</li> </ul>                           |
|     | Physical parameters and morphological aspects of fixed oils –Sesame ,Groundnut ,Mustard ,Castor , Coconut and Sunflower |
|     | Botanical source ,Morphological and physiological aspects of commonly                                                   |
|     | used herbs -Brahmi , Neem ,Aloe vera , Liquorice ,Heena, cucumber                                                       |
|     |                                                                                                                         |
|     | ,Tulsi, Ritha, Amla, Turmeric                                                                                           |
| 4   | Extraction of herbs – Different methods of extraction.                                                                  |
| 5   | Preparation of herbal soap, herbal gel and Mosquito repellent                                                           |
| 6   | Importance of Quality control in cosmetic preparation and guidelines.                                                   |
| 7   | Evaluation by Objective paper 10 marks+ submission of herbal cosmetics made by students 10 marks                        |
| L   | Students 10 marks                                                                                                       |